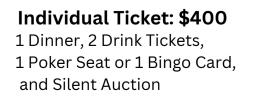

### Full House \$2,500

- Name on Video Screen at event
- Name on Social Media Post
- Name on Website and in Program
- 2 Dinner Seats, 2 Game Seats
- 10 Raffle Tickets, 4 Drink Tickets